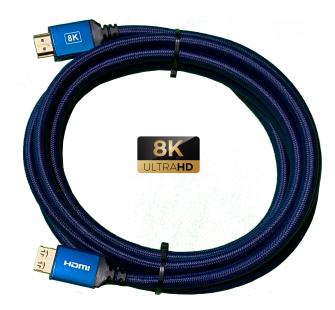

PureLink's PureInstall TWH8000 series HDMI cables are certified compliant with the HDMI 2.1 specifications.

Providing up to 48 Gbps bandwidth, the TWH8000 works perfectly with 4K120 and 8K60 signals including Dynamic HDR, Deep Color, CEC, eARC, and 10K DSC 1.2a. PureLink's SLS Secure Lock System employs 24K gold plated pressure lock connectors to ensure your connections are tight and secure.